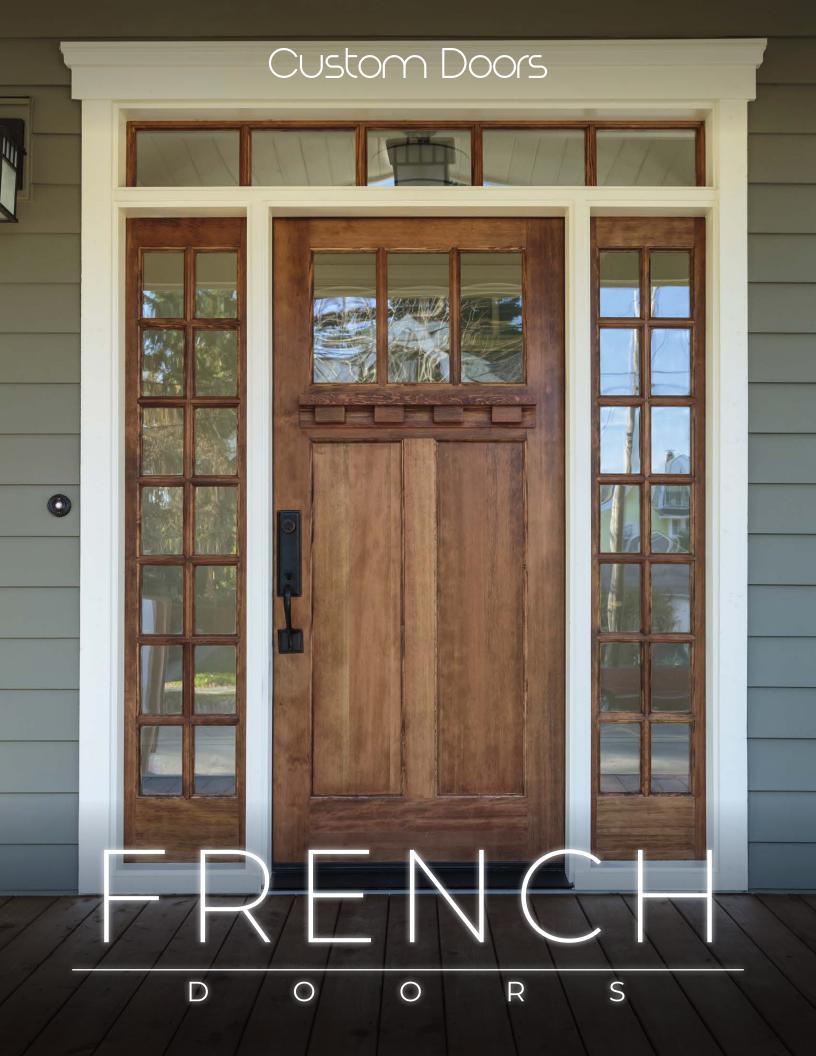

Enter a world of *Beauty, Elegance and Sophistication*.



# Index.

| Custom Wood Doors.                                        | 4  |
|-----------------------------------------------------------|----|
| Make Sure Your Custom Wood<br>Doors Are Impact Resistant. | 5  |
| French Doors                                              | 6  |
| Bastia                                                    | 8  |
| Francesca                                                 | 9  |
| Modena                                                    | 11 |
| Various                                                   | 13 |

### Custom Wood Doors.

All across America people have discovered the beauty and sophistication built into a custom wood entry door. When building a home people allocate large portions of th