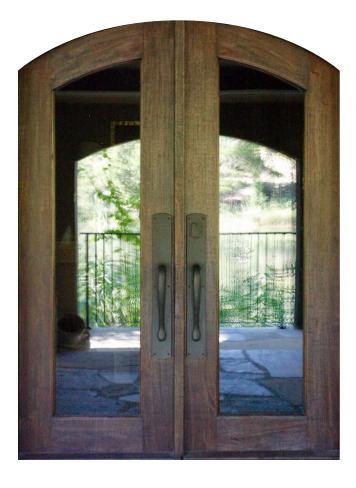

ntry way.

#### 

#### Make Sure Your Custom Wood Doors Are Impact Resistant.

Hurricanes can cause severe damages to a home when its forced winds enter and create internal pressure that can lift the roof and cause other structural damages which compromises the building envelope.

We understand the need for protection against these harsh environmental conditions, delivering a long-lasting, worryfree hurricane impact door all year round.

## French Doors

#### Arched French Door with iron Grill



#### French Door 90202





French Door with Louvered Panel

## Bastia

#### Bastia 10001



#### Bastia 57452



### Francesca

#### Francesca 48695



#### Francesca 54877







#### Francesca 98071

#### Francesca 103938



Francesca Straight

### Modena

#### Modena 49571

#### Modena 80908









Modena 55701

Modena with Rain Glass

#### Modena 51973



### Various



Motala 93985



Myrica



Tivoli



#### Visit Our Page for More Custom Doors

www.customdoors.com