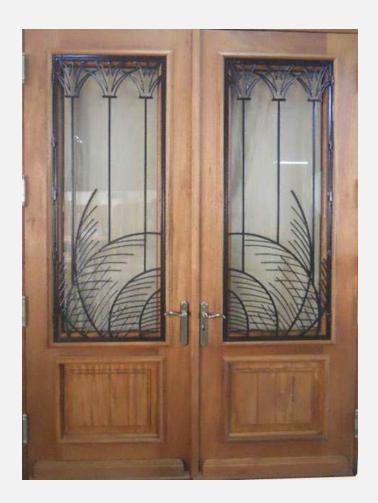

ast and to be left as a legacy to adorn your home or facility for ages to come.

Let us help you enhance the welcoming appeal you desire for your entry way.

#### 

#### Make Sure Your Custom Wood Doors Are Impact Resistant.

Hurricanes can cause severe damages to a home when its forced winds enter and create internal pressure that can lift the roof and cause other structural damages which compromises the building envelope.

We understand the need for protection against these harsh environmental conditions, delivering a long-lasting, worryfree hurricane impact door all year round.

## French Doors

#### Arched French Door with iron Grill



#### French Door 90202





French Door with Louvered Panel

## Bastia

#### Bastia 10001



#### Bastia 57452



### Francesca

#### Francesca 48695



#### Francesca 54877







#### Francesca 98071

#### Francesca 103938



Francesca Straight

### Modena

#### Modena 49571

#### Modena 80908









Modena 55701

Modena with Rain Glass

#### Modena 51973



### Various



Motala 93985



Myrica



Tivoli



#### Visit Our Page for More Custom Doors

www.customdoors.com