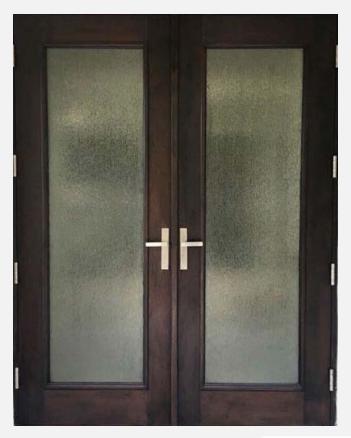

ry way.

#### 

#### Make Sure Your Custom Wood Doors Are Impact Resistant.

Hurricanes can cause severe damages to a home when its forced winds enter and create internal pressure that can lift the roof and cause other structural damages which compromises the building envelope.

We understand the need for protection against these harsh environmental conditions, delivering a long-lasting, worryfree hurricane impact door all year round.

## French Doors

#### Arched French Door with iron Grill



#### French Door 90202





French Door with Louvered Panel

## Bastia

#### Bastia 10001



#### Bastia 57452



### Francesca

#### Francesca 48695



#### Francesca 54877







#### Francesca 98071

#### Francesca 103938



Francesca Straight

### Modena

#### Modena 49571

#### Modena 80908









Modena 55701

Modena with Rain Glass

#### Modena 51973



### Various



Motala 93985



Myrica



Tivoli



#### Visit Our Page for More Custom Doors

www.customdoors.com