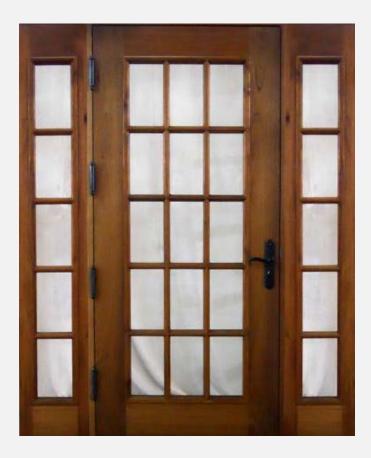

y are beautiful works of art built to last and to be left as a legacy to adorn your home or facility for ages to come.

Let us help you enhance the welcoming appeal you desire for your entry way.

#### 

#### Make Sure Your Custom Wood Doors Are Impact Resistant.

Hurricanes can cause severe damages to a home when its forced winds enter and create internal pressure that can lift the roof and cause other structural damages which compromises the building envelope.

We understand the need for protection against these harsh environmental conditions, delivering a long-lasting, worryfree hurricane impact door all year round.

## French Doors

#### Arched French Door with iron Grill



#### French Door 90202





French Door with Louvered Panel

## Bastia

#### Bastia 10001



#### Bastia 57452



### Francesca

#### Francesca 48695



#### Francesca 54877







#### Francesca 98071

#### Francesca 103938



Francesca Straight

### Modena

#### Modena 49571

#### Modena 80908









Modena 55701

Modena with Rain Glass

#### Modena 51973



### Various



Motala 93985



Myrica



Tivoli



#### Visit Our Page for More Custom Doors

www.customdoors.com