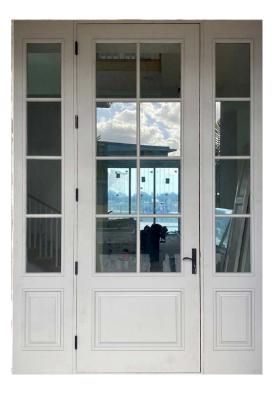

cy to adorn your home or facility for ages to come.

Let us help you enhance the welcoming appeal you desire for your entry way.

#### 

#### Make Sure Your Custom Wood Doors Are Impact Resistant.

Hurricanes can cause severe damages to a home when its forced winds enter and create internal pressure that can lift the roof and cause other structural damages which compromises the building envelope.

We understand the need for protection against these harsh environmental conditions, delivering a long-lasting, worryfree hurricane impact door all year round.

## French Doors

#### Arched French Door with iron Grill



#### French Door 90202





French Door with Louvered Panel

## Bastia

#### Bastia 10001



#### Bastia 57452



### Francesca

#### Francesca 48695



#### Francesca 54877







#### Francesca 98071

#### Francesca 103938



Francesca Straight

### Modena

#### Modena 49571

#### Modena 80908









Modena 55701

Modena with Rain Glass

#### Modena 51973



### Various



Motala 93985



Myrica



Tivoli



#### Visit Our Page for More Custom Doors

www.customdoors.com