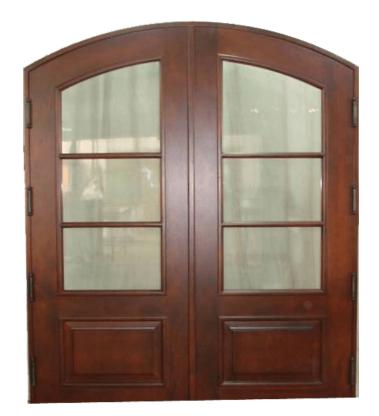

legacy to adorn your home or facility for ages to come.

Let us help you enhance the welcoming appeal you desire for your entry way.

#### 

#### Make Sure Your Custom Wood Doors Are Impact Resistant.

Hurricanes can cause severe damages to a home when its forced winds enter and create internal pressure that can lift the roof and cause other structural damages which compromises the building envelope.

We understand the need for protection against these harsh environmental conditions, delivering a long-lasting, worryfree hurricane impact door all year round.

## French Doors

#### Arched French Door with iron Grill



#### French Door 90202





French Door with Louvered Panel

## Bastia

#### Bastia 10001



#### Bastia 57452



### Francesca

#### Francesca 48695



#### Francesca 54877







#### Francesca 98071

#### Francesca 103938



Francesca Straight

### Modena

#### Modena 49571

#### Modena 80908









Modena 55701

Modena with Rain Glass

#### Modena 51973



### Various



Motala 93985



Myrica



Tivoli



#### Visit Our Page for More Custom Doors

www.customdoors.com